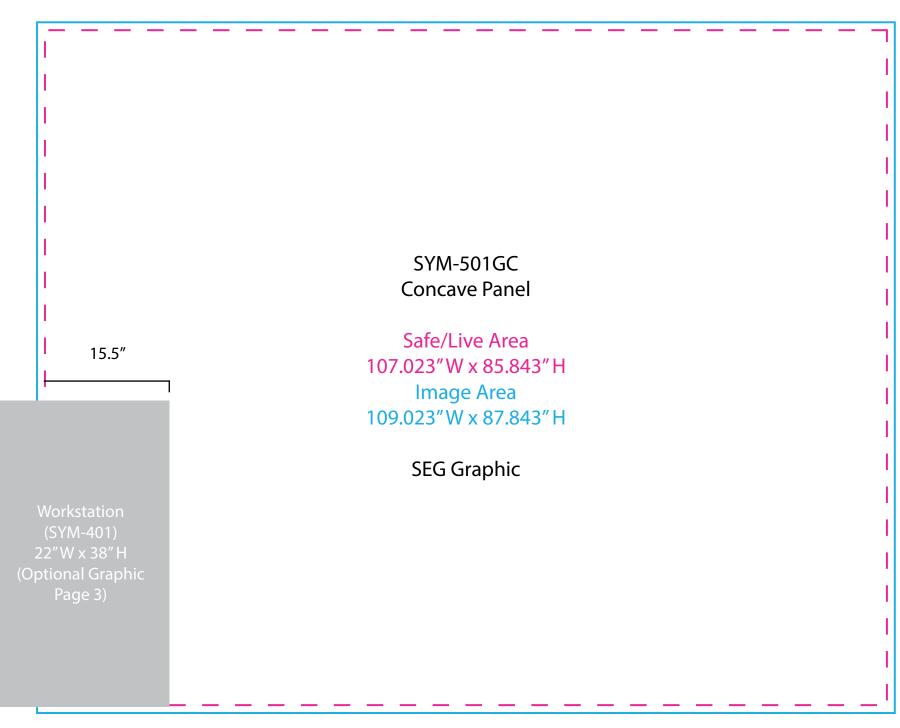

Graphic Template

10 x 10 Inline Exhibit

Backwall with Concave Rectangular

Backwall with Concave Rectangular Panel - SEG Graphic

NOTE: All Raster Art (jpg, tiff,psd, png, etc.) must be at least 100 dpi at print size.

Standard kits are often customized. Please check with Customer Service to ensure that this template matches your specific job.

Page 1 3.2020