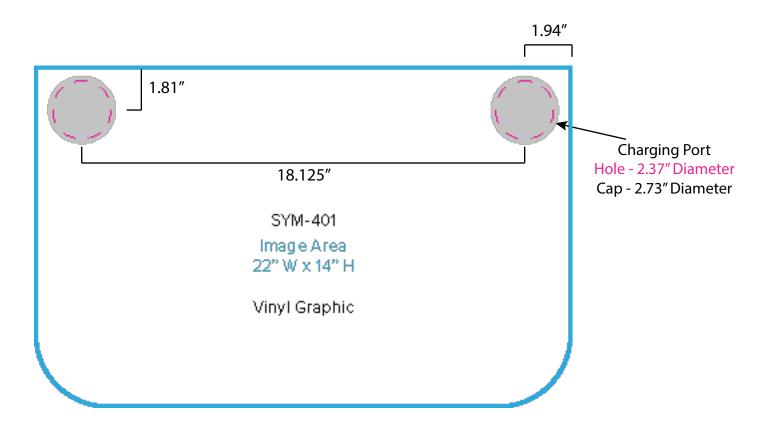

## Graphic Template Backwall Workstation Countertop – Vinyl Graphics

Graphics **NOT** included in base price. Please request pricing.

NOTE: All Raster Art (jpg, tiff,psd, png, etc.) must be at least 100 dpi at print size.

Standard kits are often customized. Please check with Customer Service to ensure that this template matches your specific job.

Page 2 3.2020